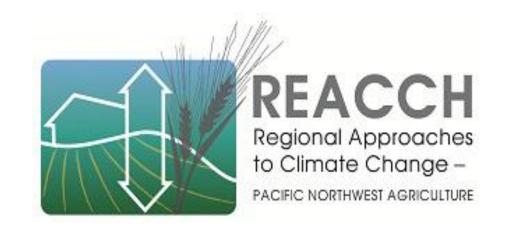

## Level of risk perceived from long-term drought

"How great or small of a risk to your farm operation do you perceive long-term drought to be?"

\*Missing and 'do not know' answers are included in the percent calculations, but are not displayed on the chart.