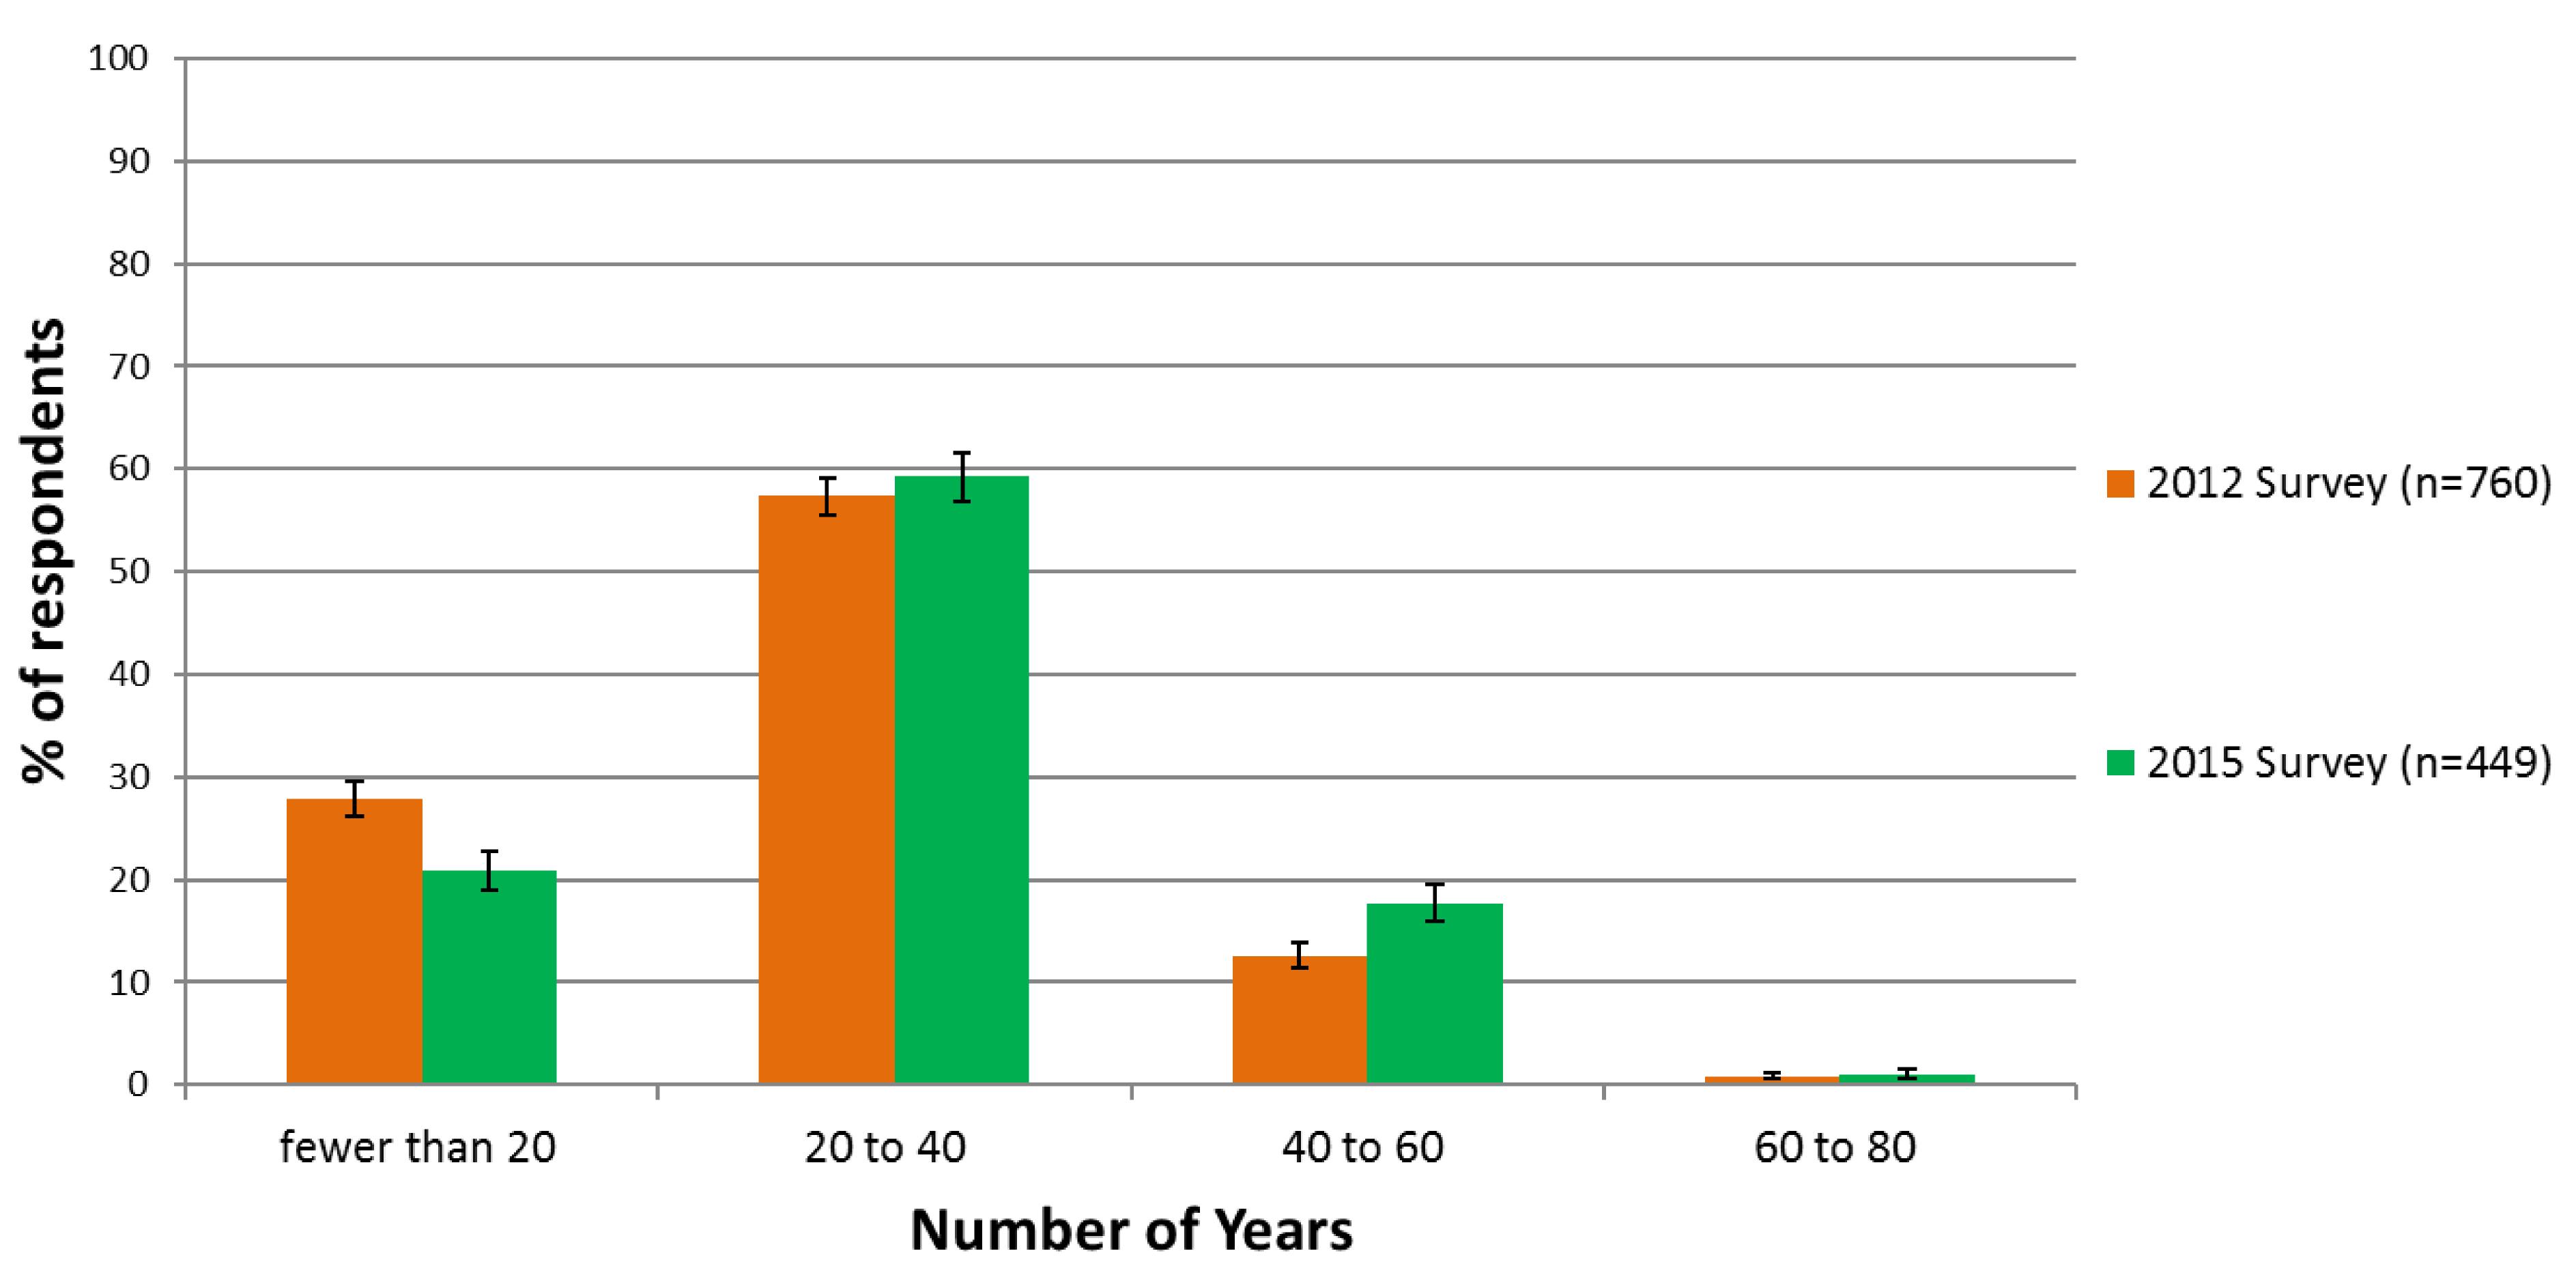

## Number of years managing a farm operation

<sup>\*</sup>Missing answers are included in the percent calculations, but are not displayed on the chart.