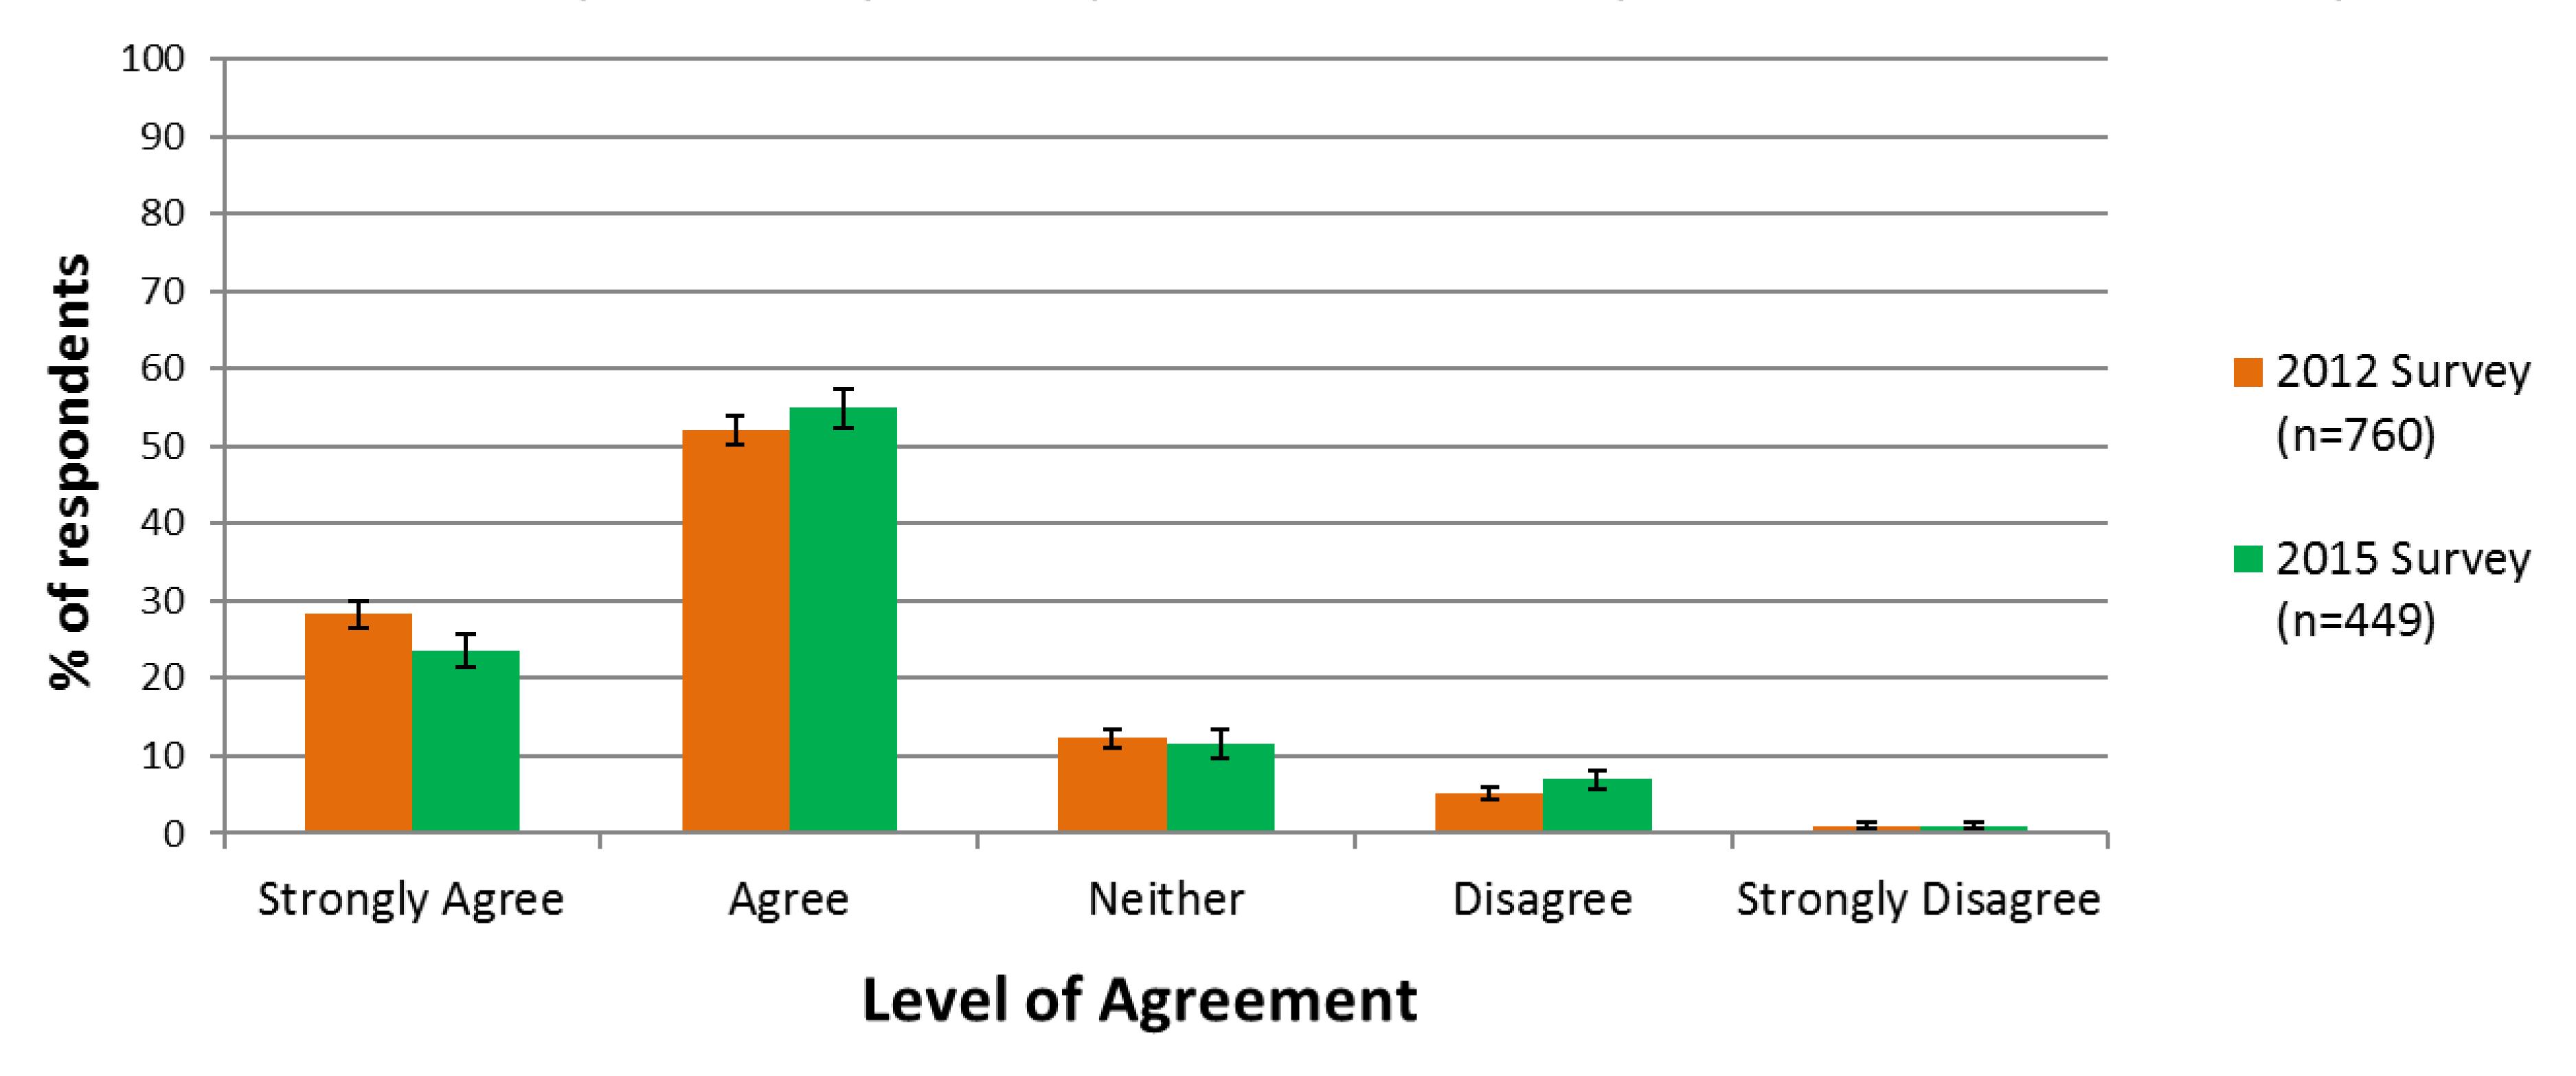

# Change in timing of management practices

"The timing of management practices has changed since I started farming."

<sup>\*</sup> Missing answers are included in the percent calculations, but are not displayed on the chart.

#### Level of Agreement

<sup>\*</sup>Missing answers are included in the percent calculations, but are not displayed on the chart.