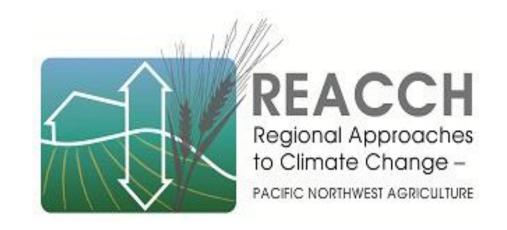

#### Make serious farming changes to adjust to climate change

"I will have to make serious changes to my farming operation to adjust to climate change."

#### Level of Agreement

<sup>\*</sup>Missing answers are included in the percent calculations, but are not displayed on the chart.